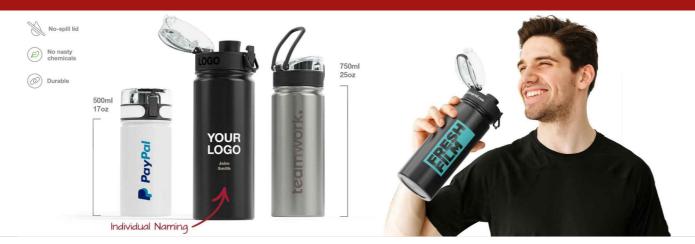

## **Aqualok Metal**

Our Aqualok Metal Water Bottle is a popular promotional product that'll be kept and used for years to come. Related to our Aqualok model, the Aqualok Metal features a beautiful single-wall metal body and a secure-lock lid to prevent any unwanted spillages. The lid also features a handy carry loop that's extremely popular with recipients. We can add your logo onto the side of the Aqualok Metal, and around the dedicated branding area on the lid.

## **Aqualok Metal**

| Colours               |                                                                                                                                                 |                                                                                             |                                                                                                                                               |
|-----------------------|-------------------------------------------------------------------------------------------------------------------------------------------------|---------------------------------------------------------------------------------------------|-----------------------------------------------------------------------------------------------------------------------------------------------|
| Lead Time             | 8 working days                                                                                                                                  |                                                                                             |                                                                                                                                               |
| Branding              | SCREEN<br>PRINTING<br>1-3<br>colours                                                                                                            | INDIVIDUAL<br>NAMING                                                                        |                                                                                                                                               |
|                       | Screen Printing                                                                                                                                 | Photo Printing                                                                              | Laser Engraving                                                                                                                               |
| Branding Area         | Aqualok Metal 750<br>Area Side: 70mm X 110mm<br>Area Top: 170mm X 13mm<br>Aqualok Metal 500<br>Area Side: 65mm X 90mm<br>Area Top: 170mm X 13mm | Aqualok Metal 750<br>Area Side: 70mm X 110mm<br>Aqualok Metal 500<br>Area Side: 65mm X 90mm | Aqualok Metal 750<br>Area Side: 60mm X 100mm<br>Area Top: 90mm X 12mm<br>Aqualok Metal 500<br>Area Side: 65mm X 90mm<br>Area Top: 90mm X 12mm |
| Dimensions and Weight | <b>Aqualok Metal 750</b><br>Height: 221mm (8.7 inches)<br>Diameter: 74mm (2.91 inches)<br>Weight: 207 grams (7.3 ounce                          |                                                                                             |                                                                                                                                               |